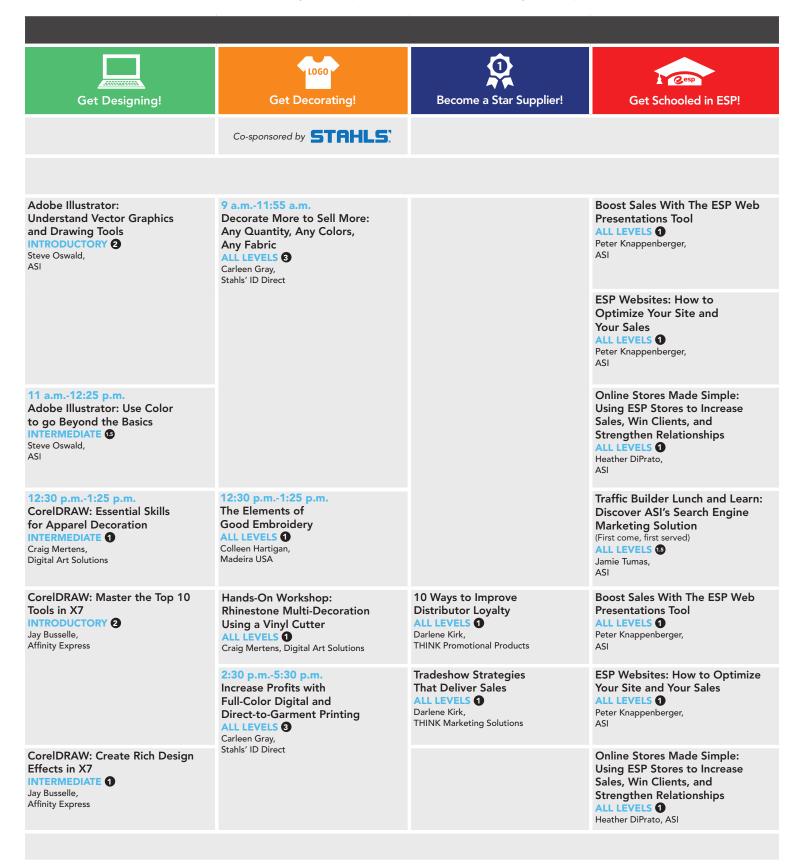

Attend the industry's biggest education conference at *The ASI Show* Orlando. You'll find 50 new courses promoting the latest in sales, social media, marketing and more, presented over eight unique tracks. Plus we've added 11 new speakers to our roster! With a schedule laid out to pique every area of interest and level of industry experience, it's easy for you to continue your professional development and growth of your business.